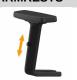

# ARMRESTS

**BR 1D PP**Adjustable armrests in 1 dimension. PP pad

**BR 2D PU**Adjustable armrests in 2 dimensions. PU pad

STAFFE
Brackets for armrest
widening with adjustment
knob