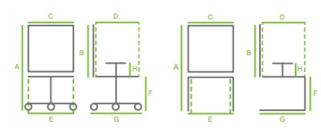

### **DIMENSIONS**

 A
 B
 C
 D
 E
 F
 G
 H

 M TWO SY3T
 97/109
 54
 47
 45/50
 53
 42/54
 67