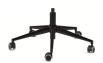

th fireproof foam, 50kg density, thickness up to 80mm



### **MECHANISM (SY3T)**

Syncro mechanism with 3 locks, user weight-based adjustment, and anti-return device. Seat slider for depth adjustment



#### GAS

Class 4 gaslift



#### BASE

Nylon fiberglass-reinforced base with a removable metal safety ring, diameter 670mm



## WHEELS

Self-braking W-type wheels for all floors





Schienale RETE nera
Sedile Cat. 1
Schienale RETE nera
Sedile Cat. 2
Schienale RETE nera
Sedile Cat. 3

Schienale RETE nera Sedile Cat. 4

# **OPTIONAL**

# ARMRESTS



**BR 1D PP**Adjustable armrests in 1 dimension. PP pad



**BR 2D PU**Adjustable armrests in 2 dimensions. PU pad



STAFFE
Brackets for armrest
widening with adjustment
knob

# **BASES**



BA LX CR

Chrome-plated steel base, 700mm diameter



# BA LX NR

Black painted steel base, 700mm diameter

# HEADREST



## APG M

Height adjustable headrest, upholstered with black mesh