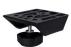

#### BASE

Nylon fiberglass-reinforced base with a removable metal safety ring, diameter 670mm