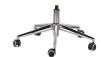

ypropylene, interior in 12mm beech plywood.
Covered with fireproof foam, 50kg density, thickness up to 80mm



### **MECHANISM (SY3T)**

Syncro mechanism with 3 locks, user weight-based adjustment, and anti-return device. Seat slider for depth adjustment



#### GAS

Class 4 gaslift



#### BASE

Nylon fiberglass-reinforced base with a removable metal safety ring, diameter 670mm



## WHEELS

Self-braking W-type wheels for all floors





Schienale RETE nera
Sedile Cat. 1
Schienale RETE nera
Sedile Cat. 2
Schienale RETE nera
Sedile Cat. 3

Schienale RETE nera Sedile Cat. 4

# **OPTIONAL**

# ARMRESTS



**BR 1D PP**Adjustable armrests in 1 dimension. PP pad



**BR 2D PU**Adjustable armrests in 2 dimensions. PU pad



STAFFE
Brackets for armrest
widening with adjustment
knob

# **BASES**



BA LX CR

Chrome-plated steel base, 700mm diameter



# BA LX NR

Black painted steel base, 700mm diameter

# HEADREST



## APG M

Height adjustable headrest, upholstered with black mesh