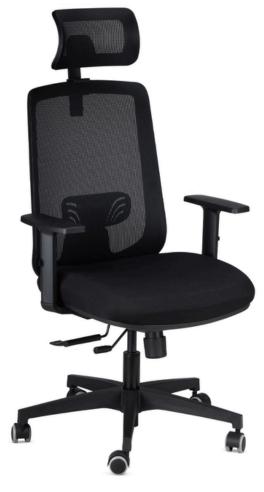

## DESCRIPTION

The Model Two chair has been designed to offer lasting comfort and optimal ergonomic support. Its wide seat, padded with high-quality materials, ensures excellent support, providing a comfortable seating experience for long hours of work. The breathable mesh backrest promotes airflow, maintaining a fresh sensation even during the most intense workdays. Its slim and lightweight design makes it versatile and suitable for any operational environment, from modern open spaces to traditional offices. The combination of clean lines and advanced functionality makes it not only practical but also aesthetically fitting for workspaces that require an ergonomic and high-performance chair without compromising on style.

# **BACKREST**

Fixed and ergonomic backrest, upholstered with mesh

## LUMBAR SUPPORT

Height-adjustable lumbar support

## **SEAT (821)**

Exterior in polypropylene, interior in 12mm beech plywood.
Covered with fireproof foam, 50kg density, thickness up to 80mm

### **MECHANISM (SY3T)**

Syncro mechanism with 3 locks, user weight-based adjustment, and anti-return device. Seat slider for depth adjustment

## WHEELS

Self-braking W-type wheels for all floors

Schienale RETE nera
Sedile Cat. 1
Schienale RETE nera
Sedile Cat. 2
Schienale RETE nera
Sedile Cat. 3

Schienale RETE nera Sedile Cat. 4