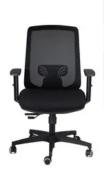

## DESCRIPTION

The Model Two chair has been designed to offer lasting comfort and optimal ergonomic support. Its wide seat, padded with high-quality materials, ensures excellent support, providing a comfortable seating experience for long hours of work. The breathable mesh backrest promotes airflow, maintaining a fresh sensation even during the most intense workdays. Its slim and lightweight design makes it versatile and suitable for any operational environment, from modern open spaces to traditional offices. The combination of clean lines and advanced functionality makes it not only practical but also aesthetically fitting for workspaces that require an ergonomic and high-performance chair without compromising on style.

# **BACKREST**

Fixed and ergonomic backrest, upholstered with mesh

## LUMBAR SUPPORT

Height-adjustable lumbar support

## **SEAT (821)**

Exterior in polypropylene, interior in 12mm beech plywood.
Covered with fireproof foam, 50kg density, thickness up to 80mm

### **MECHANISM (SY3T)**

Syncro mechanism with 3 locks, user weight-based adjustment, and anti-return device. Seat slider for depth adjustment

#### GAS

Class 4 gaslift

#### BASE

Nylon fiberglass-reinforced base with a removable metal safety ring, diameter 670mm

## WHEELS

Self-braking W-type wheels for all floors

Schienale RETE nera
Sedile Cat. 1
Schienale RETE nera
Sedile Cat. 2
Schienale RETE nera
Sedile Cat. 3

Schienale RETE nera Sedile Cat. 4