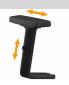

rgonomic backrest, upholstered with mesh



## LUMBAR SUPPORT

Height-adjustable lumbar support



## **SEAT (821)**

Exterior in polypropylene, interior in 12mm beech plywood.
Covered with fireproof foam, 50kg density, thickness up to 80mm



### **MECHANISM (SY3T)**

Syncro mechanism with 3 locks, user weight-based adjustment, and anti-return device. Seat slider for depth adjustment



#### GAS

Class 4 gaslift



#### BASE

Nylon fiberglass-reinforced base with a removable metal safety ring, diameter 670mm



## WHEELS

Self-braking W-type wheels for all floors





Schienale RETE nera
Sedile Cat. 1
Schienale RETE nera
Sedile Cat. 2
Schienale RETE nera
Sedile Cat. 3

Schienale RETE nera Sedile Cat. 4

# **OPTIONAL**

# ARMRESTS



**BR 1D PP**Adjustable armrests in 1 dimension. PP pad



**BR 2D PU**Adjustable armrests in 2 dimensions. PU pad



STAFFE
Brackets for armrest
widening with adjustment
knob

# **BASES**



BA LX CR

Chrome-plated steel base, 700mm diameter



# BA LX NR

Black painted steel base, 700mm diameter

# HEADREST



## APG M

Height adjustable headrest, upholstered with black mesh